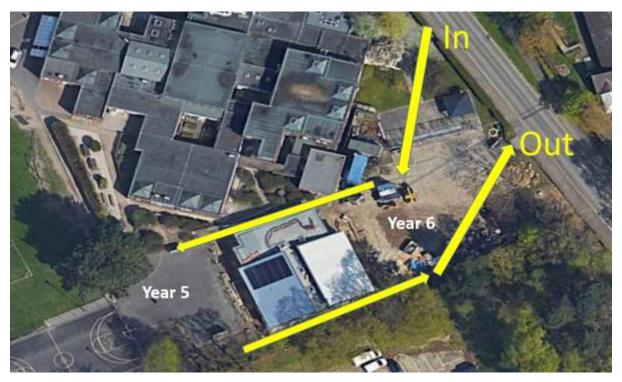

Year 5 and 6 will access the school through the little blue gates to the Upper School Playgrounds. Parents will then exit through the large blue gates on to Falcon Road.

| Dismissal time on site | Year group | Year group |
|------------------------|------------|------------|
| 2.55pm                 | Year 3     | Year 5     |
| 3:10pm                 | Year 4     | Year 6     |