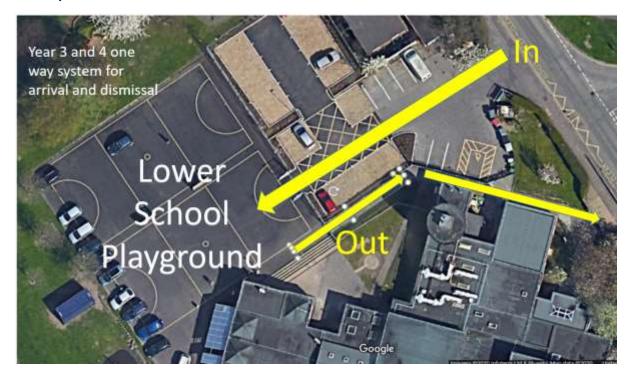

Year 3 and 4 will access the school through the car park, heading to the Lower School Playground. Parents will then exit through the main pedestrian gates onto Falcon Road.

The car park will be closed to all traffic between 8:25am and 8:55am.