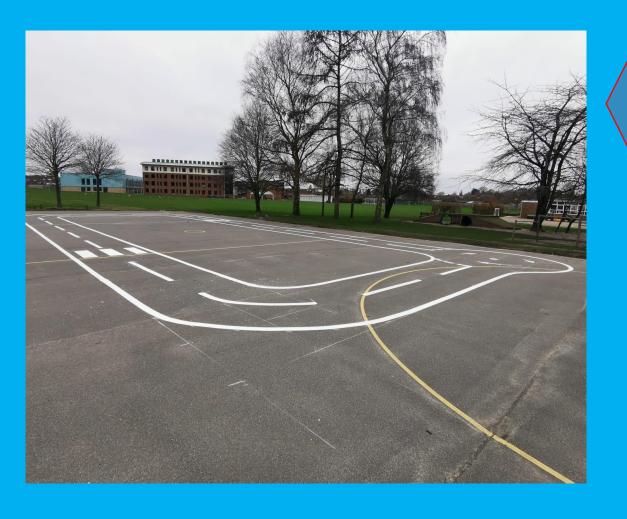

### NEW! - Scooter track

What do we need to do to keep this activity
a) SAFE?

b) TIDY?

#### NEW! - Scooter track

Storage: scooters in the shed, helmets in the box

The arrows show the direction of travel CLOCKWISE

A helmet must be worn and adjusted to fit

Scooters will be stored in the shed