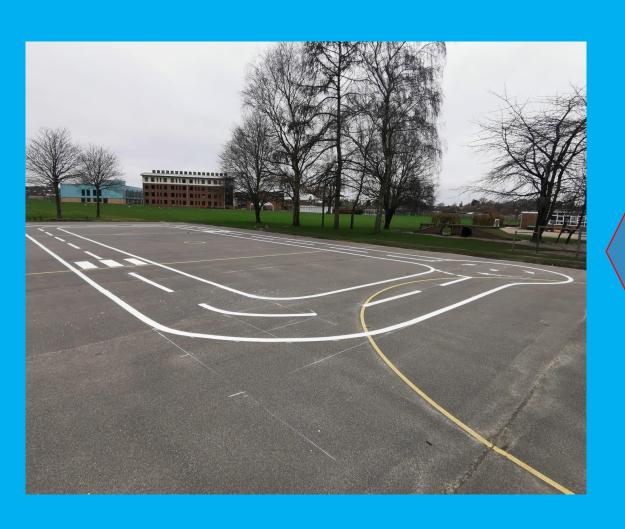

### NEW! - Scooter track

What do we need to do to keep this activity
a) SAFE?

b) TIDY?

#### NEW! - Scooter track

Storage: scooters in the shed, helmets in the box

The arrows show the direction of travel CLOCKWISE

A helmet must be worn and adjusted to fit

Scooters will be stored in the shed