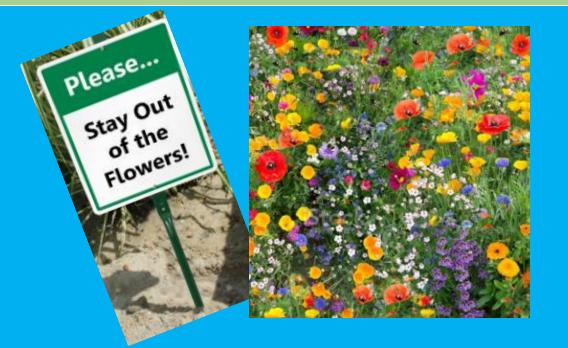

#### \*\*NEW\*\* Flowers pending

In the next few weeks, the tyres outside of year 5 will be filled with small flowers and bulbs. Please don't climb on the tyres!

\*\* Feel free to help keep the tyre planters weed-free and watered\*\*

#### **Re-wilding area**

The old mud kitchen area has now been fenced off. We've laid wildflower seeds and there will be a bit of construction over the next few weeks to transform this area into a wildlife haven.