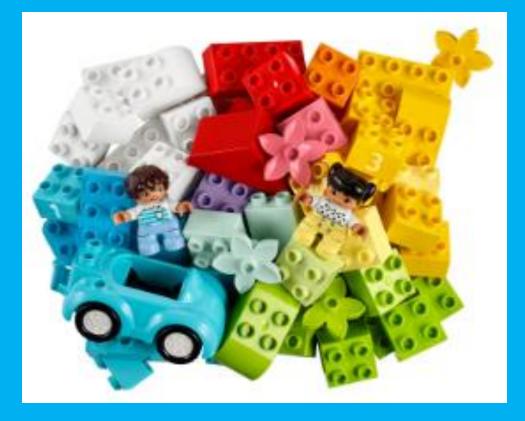

## Quick reminders - Tools versus Toys

Tools have a job to do and should be used ONLY to do that job. Examples of tools are:

Toys – items that have multiple uses and get be used for imaginative play

# Please put the bits back in the box!

Look after the equipment, leaving it as you found it

Using the parts for their intended purpose

Turn-taking