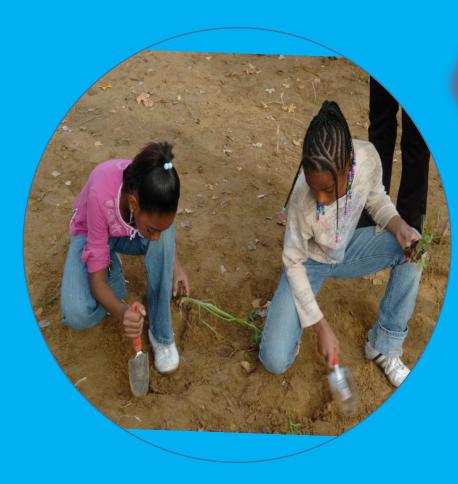

#### **Re-wilding area**

The old mud kitchen area has now been fenced off. We've laid wildflower seeds and there will be a bit of construction over the next few weeks to transform this area into a wildlife haven.